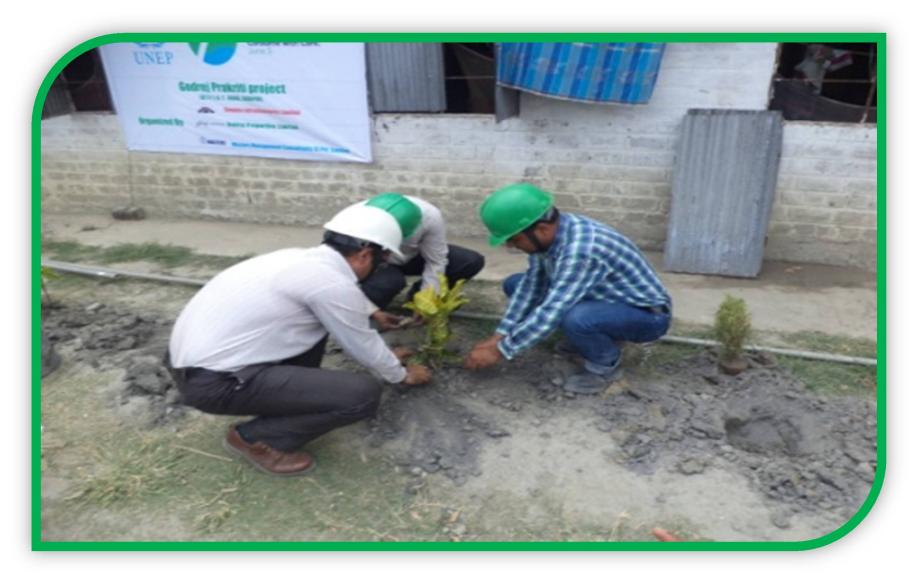

**Tree Plantation by Mr. S K Dutta-SIL** 

**Tree Plantation by Mr. Suman Biswas-HHL** 

Tree Plantation by Mr Debasish Chakraborty & Mr. Pratap Chandra Pal-MMC

Tree Plantation by Mr. Ashok Tiwari-MMC & Mr. Tapas Patra-SIL